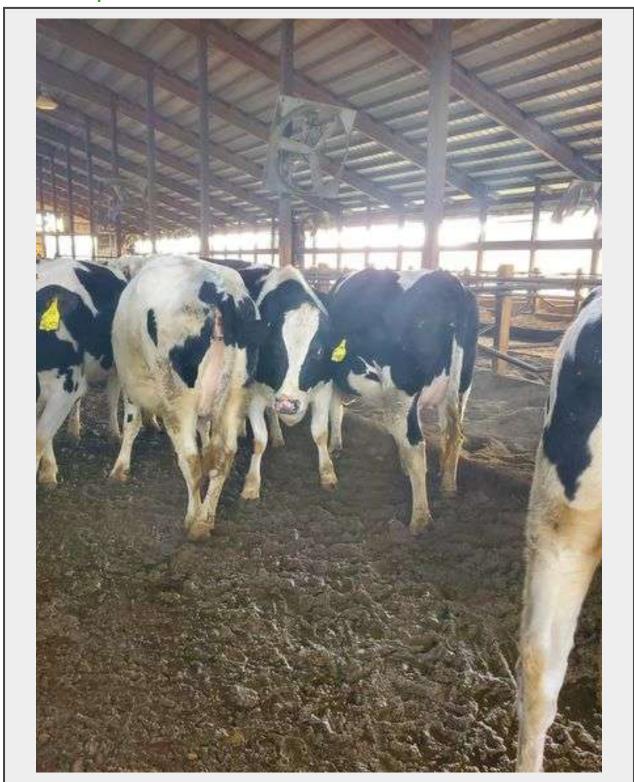

## **Description**

12 Top quality Springing Heifers from Wadell Dairy of Elsie. These heifers are beautiful and big, Excellent vaccination program and bred to calving ease bulls. Wadell Dairy has been all AI bred since 1954 and always bred for butterfat. Their herd average at the time of dispersal was 29,968 milk 1290 fat 5% & 804 potential. Also use

to headlocks. (The last 3 groups of heifers that we sold at Rosebush Sale Barn averaged 1525 lbs.)

Group 1 to calve from 12-12-22 to 1-2-23. Tag # 214857, 204246, 204561, 214657, 204314, 214869, 214395, 204571, 204602, 214368, 204563, 214353

Quantity: 12

ROSEBUSH SALE BARN, INC.

https://bid.rosebushsalebarn.com/